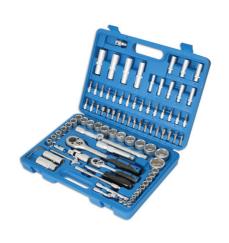

## Socket Set 1/4"D, 1/2"D 94pc

A comprehensive 94 piece socket set, from 4mm - 32mm, with 1/4"D bits and a range of accessories. Sockets manufactured from chrome vanadium with satin finish.

## **Additional Information**

- 1/4"D standard superlock sockets: 4, 4.5, 5, 5.5, 6, 7, 8, 9, 10, 11, 12, 13, 14mm. 1/4"D deep superlock sockets: 6, 7, 8, 9, 10, 11, 12, 13mm. 1/2"D standard superlock sockets: 10, 11, 12, 13, 14, 15, 16, 17, 18, 19, 20, 21, 22, 23, 24, 27, 30, 32mm. 1/2"D deep superlock sockets: 14, 15, 17, 19mm.
- 1/4"D accessories: 45 teeth ratchet 1/4"D, spinner handle, 1/4"D flexi-shaft socket driver, 2 x extension bars 100mm, 50mm, sliding T-bar, universal joint, 1/4"D x 6mm Hex adaptor.
- 1/4"D bits: Phillips Ph1, Ph2; Flat 4, 5.5, 7mm, PzDrive Pz1, Pz2; Hex 3, 4, 5, 6mm; Star\* T8, T10, T15, T20, T25, T30.
- 1/2"D accessories: 45 teeth ratchet 1/2"D, universal joint, 125mm extension bar (wobble type), 250mm extension bar, sliding T-bar adaptor, spark plug socket 10mm (16mm euro), spark plug socket 14mm (21mm euro), 1/2"D x 5/16" Hex adaptor.
- Bit set x 5/16"shank: Hex 8, 10, 12, 14mm, PzDrive Pz3, Pz4, Flat 8, 10, 12mm, Phillips Ph3, Ph4, Star T40, T45, T50, T55. Hex Keys: 1.5mm, 2mm, 2.5mm.